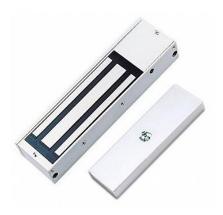

## AL-280(LED)

## Single Door Magnetic Lock

## **Features**

- Electric lock, no residual magnetic, no mechanical wear, single door
- · LED indicator
- Lock state output: NO/NC signalSuitable for any door with frame
- · Silicon steel

| Technical Specification |                                            |
|-------------------------|--------------------------------------------|
| Electronic              |                                            |
| Rated voltage           | DC12V                                      |
| Rated current           | ≤280mA                                     |
| General                 |                                            |
| Anti-pull               | 280kg                                      |
| Frameless glass door    | Equipped with AL-280PU stents              |
| Open inward door        | Equipped with AL-280PL and AL-280PZ stents |
| Overall dimensions      | 230*47*26mm                                |
| Weight                  | 2.3kg                                      |
| Working Environment     |                                            |
| Working temperature     | -30°C~+60°C                                |
| Working humidity        | ≤95%                                       |