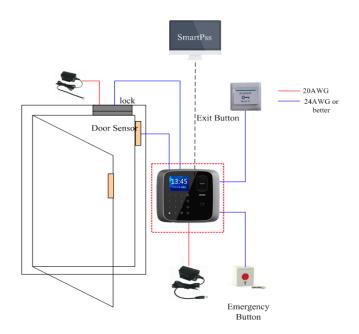

der | Wiegand/ RS485 |

#### Genreal

| RTC                 | Yes                                        |
|---------------------|--------------------------------------------|
| Voice Prompt        | Yes                                        |
| Beep Tone           | Buzzer                                     |
| Keyboard            | Sensitive touch keypad with blue backlight |
| Power Supply        | 9-15DC/200mA                               |
| Working Environment | -5°C-+55°C                                 |
| Working Humidity    | ≤95%                                       |
| Dimension(W×D×H)    | 192mm*32mm *160mm                          |
| Weight              | 0.7Kg                                      |

### **Dimensions**



# Application

Small Office One door controller