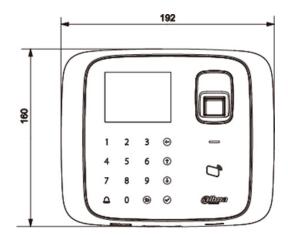

#### Genreal

| RTC                 | Yes                                        |
|---------------------|--------------------------------------------|
| Voice Prompt        | Yes                                        |
| Beep Tone           | Buzzer                                     |
| Keyboard            | Sensitive touch keypad with blue backlight |
| Power Supply        | 9-15DC/200mA                               |
| Working Environment | -5°C-+55°C                                 |
| Working Humidity    | ≤95%                                       |
| Dimension(W×D×H)    | 192mm*32mm *160mm                          |
| Weight              | 0.7Kg                                      |

### **Dimensions**