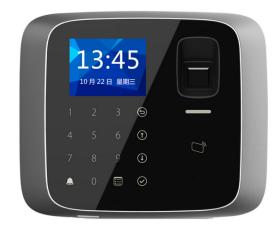

# ASI1212A(V2) ASI1212A-D(V2)

Fingerprint Standalone

#### **Features**

- Touch keyboard and LCD display
- · Support 30,000 valid cards & 150,000 records
- · Support multiple cards(default IC card) ("-D" means ID EM card)
- · Support card, password, fingerprint and combination
- · TCP/IP to PC
- · Wiegand or RS-485 interface to reader
- $\cdot$  Door time out alarm, intrusion alarm, duress alarm and tamper alarm
- · Anti-passback, multi-card open
- · Software attendance
- · Support 128 efficient time and holiday schedules
- · Watch dog function ensure device free from halting