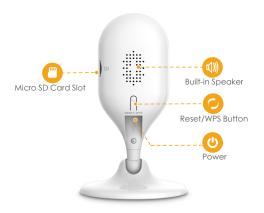

#### Micro SD Card Slot

Supports up to 64GB local storage

**Back View** 

### **Auxiliary Interface**

Micro SD Card Slot (up to 64GB) Built-in Mic & Speaker WPS/Reset Button