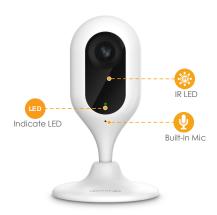

#### 24/7 Protection

Excellent night vision, feel safe even in complete darkness

#### Two-way Talk

Communicate with family and pets easily

#### Micro SD Card Slot

Supports up to 64GB local storage